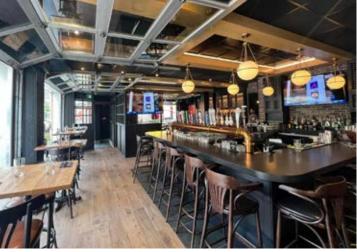

# **FLOOR PLAN**

#### **AVAILABLE EQUIPMENT**

- Tablet with Spotify for your music
- 7 televisions with HDMI connection
- Band/microphone connection possible (no stage)
- Full central bar
- Fixed banquettes, Movable tables
- Coat check area