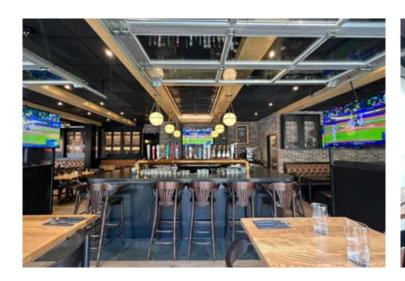

# **FLOOR PLAN**

#### **AVAILABLE EQUIPMENT**

- Tablet with Spotify for your music
- 7 televisions with HDMI connection
- Band/microphone connection possible (no stage)
- Full central bar
- Fixed banquettes, Movable tables
- Coat check area