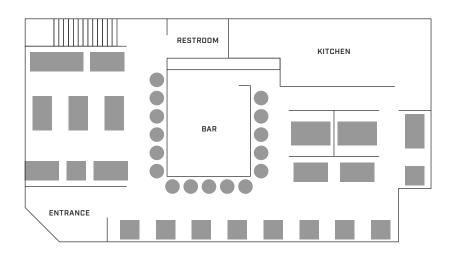

# **FLOOR PLAN**

#### CAPACITY

SEATING CAPACITY: 100 people

STANDING: 130 people

#### **AVAILABLE EQUIPMENT**

- Tablet with Spotify for your music
- 7 televisions with HDMI connection
- Band/microphone connection possible (no stage)
- Full central bar
- Fixed banquettes, Movable tables
- Coat check area